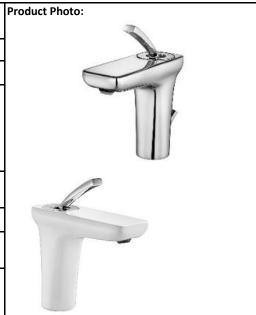

## **SPECIFICATION SHEET - bathroom faucets** E.C.A° **BRAND:** ORIGIN: Turkey SERIES: Novita Single lever basin mixer, with: - Lime crushing special aerator with adjustable PRODUCT flow angle **DESCRIPTION:** - flow rate: 7.8 l/min at 3 bars (45 psi) - flow pressure 1~5 bars (15~70 psi) 102108971 STEX chrome MODEL No. 104108925 EX white with chrome handle FINISH/COLOUR: white body with chrome handle Outlet length is 108 mm; **DIMENSIONS:** Outlet height is 105 mm Basin waste strainer 1¼" **OPTIONAL** Angle valve 1/2"x3/8" with wall flange x2 **MATCHING PARTS:** P-trap 160