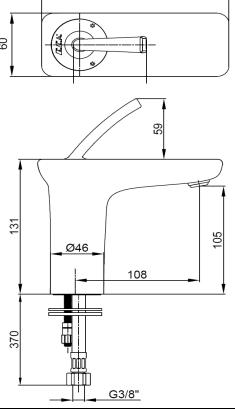

## **SPECIFICATION SHEET - bathroom faucets** E.C.A° **BRAND:** ORIGIN: Turkey SERIES: Novita Single lever basin mixer, with: - Lime crushing special aerator with adjustable PRODUCT flow angle **DESCRIPTION:** - flow rate: 7.8 l/min at 3 bars (45 psi) - flow pressure 1~5 bars (15~70 psi) 102108971 STEX chrome MODEL No. 104108925 EX white with chrome handle FINISH/COLOUR: white body with chrome handle Outlet length is 108 mm; **DIMENSIONS:** Outlet height is 105 mm Basin waste strainer 1¼" **OPTIONAL** Angle valve 1/2"x3/8" with wall flange x2 **MATCHING PARTS:** P-trap 160